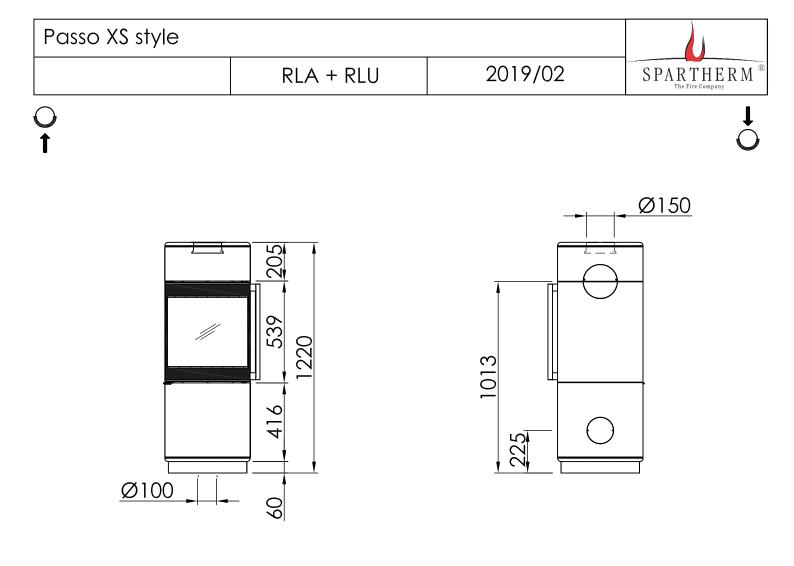

| Passo XS style |           |  |            |
|----------------|-----------|--|------------|
|                | RLA + RLU |  | SPARTHERM® |
| Inhalt         |           |  | Seite      |
| Passo XS style |           |  | 02         |
| Brandschutz    |           |  | 03         |