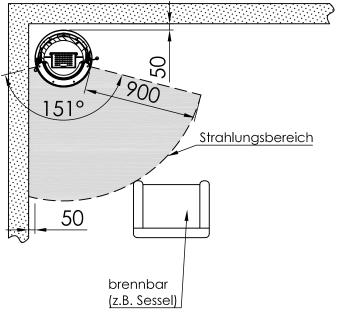

| Brandschutz Passo | XS, Passo XS style |         |                          |
|-------------------|--------------------|---------|--------------------------|
|                   | RLA + RLU          | 2020/10 | SPARTHER RM <sup>®</sup> |

nicht brennbare Wand

| Alle Abbildungen und Zeichnungen sind urheberrechtlich geschützt. Verwertung oder Veröffentlichung, auch einzelner Details, nur mit unserer Genehmigung, Technische Änderungen und Irtümer vorbehalten.<br>All representations and drawings are protected by applicable copyright laws. Utilisation or publication, including individual details, only with our written approval. Technical data subject to change. Errors and omissions                                                             | *optional<br>*optional      |
|------------------------------------------------------------------------------------------------------------------------------------------------------------------------------------------------------------------------------------------------------------------------------------------------------------------------------------------------------------------------------------------------------------------------------------------------------------------------------------------------------|-----------------------------|
| excepted.<br>Les illustrations et les dessins sont tous protégés par des droit d'auteur. Toute utilisation ou publication, y compris de détails individuels, nécessite notre autorisation. Sous réserve de modifications techniques et d'erreurs.<br>Tutte le immagini e tutti i disegni sono protetti da diritto d'autore. L'uso o la pubblicazione, anche di dettagli singoli, necessitano della nostra autorizzazione. Con riserva di modifiche tecniche e errori.                                | *option<br>*opzionale       |
| Todas (as ilustaciones y todas los diibuijos están protegidos por derechos de propiedad intelectual. Solo se permite el uso o la publicación, incluso de detalles particulares, con nuestra autorización. Reservado el<br>derecho a realizar modificaciones técnicas y correcciones de errores.<br>Alle atbecidimente ne texenimente zin auterzentella bescheral. Gebruik of publicatie, ook van aparte acaevens, alleen met onze toelatino, Technische wiiziainoen en modelike fouten voorbehouden. | *opcional<br>*optionele     |
| Wszystkie grafiki i rysunki chronione są prawem autorskim. Wykorzystywanie lub publikowanie, również pojedynczych szczegółów, wyłącznie za naszą zgodą. Zastrzegamy sobie prawo do zmian technicznych i pomyłek.<br>Bce pucyнки и чертежи защищены авторским правом Использование или публикация, в том числе отдельных фрагментов, только с нашего разрешения. Возможны технические изменения и ошибки.                                                                                             | *opcjonalny<br>*опционально |